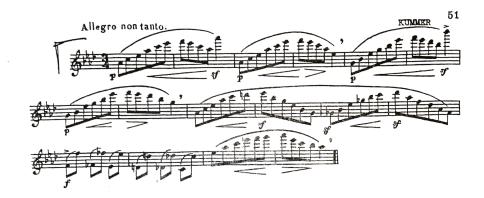

nical piece of your choosing.
- All woodwind and brass players will be asked by the adjudicator to play 2 of the major scales listed below. Players should play two-octave major scales, except where only one octave is possible on the instrument. Players may choose their own rhythm and tempo.

C F G Bb D Eb Ab

- All woodwind and brass players will be asked to play a chromatic scale, preferably full-range but at least two octaves. Players may choose their own rhythm and tempo.
- All percussionist will be asked to demonstrate the following rudiments:

Open Roll slowly accelerating to a tight, fast Closed Roll and then back to slow Open Roll

Alternating Flam Taps – slow to fast

Alternating Paradiddles – slow to fast

Alternating Ratamacue – slow to fast

## **FLUTE**

### Allegro non tanto



#### Moderato



# **OBOE**

#### Adagio con espressione



### Allegro con brio



# **BASSOON**

#### Andante maestoso



### Allegro vivace



# **CLARINET**

### Adagio



### Allegro furioso



## **BASS CLARINET**

#### Allegretto quasi andantino



Moderato



# **SAXOPHONE**



## **TRUMPET**

Theme





### **HORN**

#### **Romance - Moderato**





## **TROMBONE**

#### Andante con moto



#### Allegretto



### **BARITONE - BC**

#### Theme





## **BARITONE - TC**

#### Theme





## **TUBA**

#### Andante cantabile



#### Veloce



### **PERCUSSION**

#### **Snare Drum**



#### Mallets