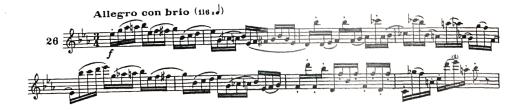

adjudicator to play 2 of the major scales listed below. Players should play two-octave major scales, except where only one octave is possible on the instrument. Players may choose their own rhythm and tempo.

C F G Bb D Eb Ab

- All woodwind and brass players will be asked to play a chromatic scale, preferably full-range but at least two octaves. Players may choose their own rhythm and tempo.
- All percussionist will be asked to demonstrate the following rudiments:

Open Roll slowly accelerating to a tight, fast Closed Roll and then back to slow Open Roll

Alternating Flam Taps – slow to fast

Alternating Paradiddles – slow to fast

Alternating Ratamacue – slow to fast

## **FLUTE**

### Allegro non tanto



#### Moderato



# **OBOE**

#### Adagio con espressione



### Allegro con brio



# **BASSOON**

#### Andante maestoso



### Allegro vivace



# **CLARINET**

### Adagio



### Allegro furioso



## **BASS CLARINET**

#### Allegretto quasi andantino



Moderato



# **SAXOPHONE**



## **TRUMPET**

Theme





### **HORN**

#### **Romance - Moderato**





## **TROMBONE**

#### Andante con moto



#### Allegretto



### **BARITONE - BC**

#### Theme





## **BARITONE - TC**

#### Theme





## **TUBA**

#### Andante cantabile



#### Veloce



### **PERCUSSION**

#### **Snare Drum**



#### Mallets