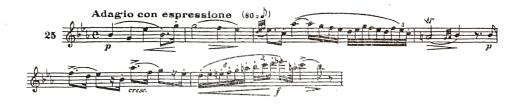

rs will be asked by the adjudicator to play 2 of the major scales listed below. Players should play two-octave major scales, except where only one octave is possible on the instrument. Players may choose their own rhythm and tempo.

C F G Bb D Eb Ab

- All woodwind and brass players will be asked to play a chromatic scale, preferably full-range but at least two octaves. Players may choose their own rhythm and tempo.
- All percussionist will be asked to demonstrate the following rudiments:

Open Roll slowly accelerating to a tight, fast Closed Roll and then back to slow Open Roll

Alternating Flam Taps – slow to fast

Alternating Paradiddles – slow to fast

Alternating Ratamacue – slow to fast

## **FLUTE**

### Allegro non tanto



#### Moderato



# **OBOE**

#### Adagio con espressione



### Allegro con brio



# **BASSOON**

#### Andante maestoso



### Allegro vivace



# **CLARINET**

### Adagio



### Allegro furioso



## **BASS CLARINET**

#### Allegretto quasi andantino



Moderato



# **SAXOPHONE**



## **TRUMPET**

Theme





### **HORN**

#### **Romance - Moderato**





## **TROMBONE**

#### Andante con moto



#### Allegretto



### **BARITONE - BC**

#### Theme





## **BARITONE - TC**

#### Theme





## **TUBA**

#### Andante cantabile



#### Veloce



### **PERCUSSION**

#### **Snare Drum**



#### Mallets