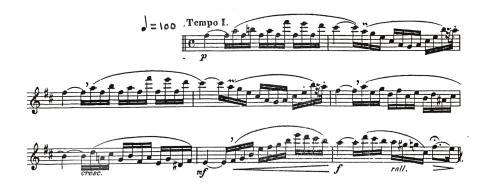

ur choosing.
- All woodwind and brass players will be asked by the adjudicator to play 2 of the major scales listed below. Players should play two-octave major scales, except where only one octave is possible on the instrument. Players may choose their own rhythm and tempo.

C F G Bb D Eb Ab

- All woodwind and brass players will be asked to play a chromatic scale, preferably full-range but at least two octaves. Players may choose their own rhythm and tempo.
- All percussionist will be asked to demonstrate the following rudiments:

Open Roll slowly accelerating to a tight, fast Closed Roll and then back to slow Open Roll

Alternating Flam Taps – slow to fast

Alternating Paradiddles – slow to fast

Alternating Ratamacue – slow to fast

## **FLUTE**

### Allegro non tanto



#### Moderato



# **OBOE**

#### Adagio con espressione



### Allegro con brio



# **BASSOON**

#### Andante maestoso



### Allegro vivace



# **CLARINET**

### Adagio



### Allegro furioso



## **BASS CLARINET**

#### Allegretto quasi andantino



Moderato



# **SAXOPHONE**



## **TRUMPET**

Theme





### **HORN**

#### **Romance - Moderato**





## **TROMBONE**

#### Andante con moto



#### Allegretto



### **BARITONE - BC**

#### Theme





## **BARITONE - TC**

#### Theme





## **TUBA**

#### Andante cantabile



#### Veloce



### **PERCUSSION**

#### **Snare Drum**



#### Mallets